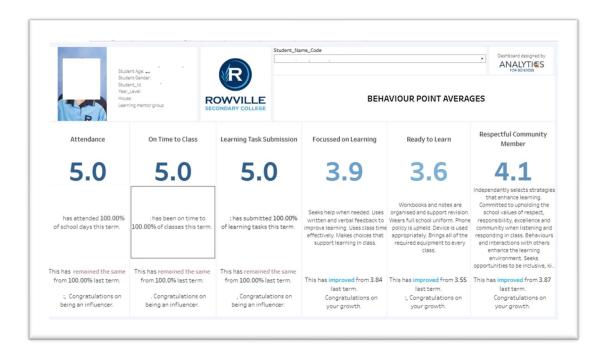

The current Behaviour Point Average (BPA) for each of the 6 Learning Behaviours on a scale of 1-5 for the current term. The BPAs will reset each term.

Trends that indicate if students are showing growth and improvement over time