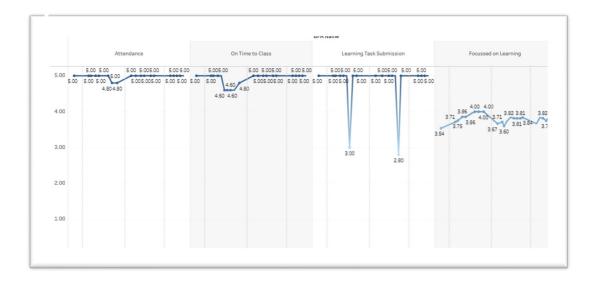

The current Behaviour Point Average (BPA) for each of the 6 Learning Behaviours on a scale of 1-5 for the current term. The BPAs will reset each term.

Trends that indicate if students are showing growth and improvement over time